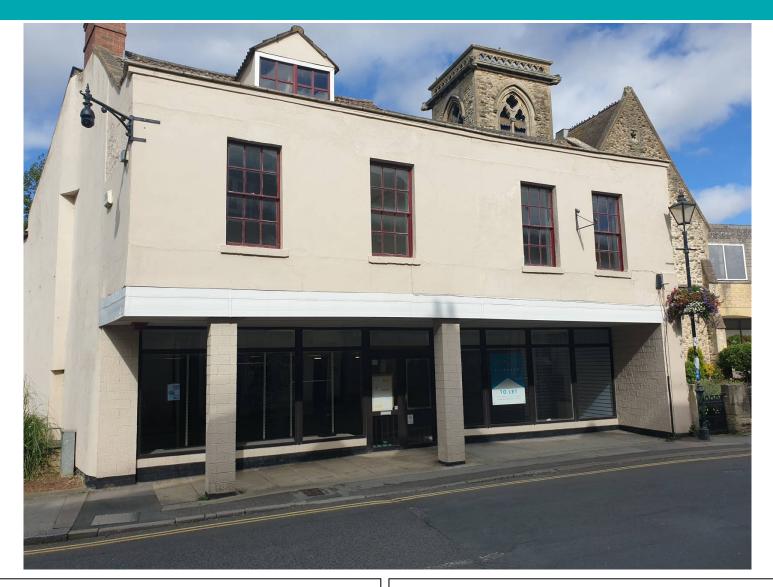

## 20 Church Street, Calne, Wiltshire, SN11 0HS

A prominent and well positioned Development Opportunity in the centre of Calne totalling 5,123 sq ft over two floors. The unit benefits from planning permission for conversion to two shops, five workshops and nine offices under planning number: 20/07270/FUL. There are a number of rooms on the first floor together with a 1,300 sq ft garden to the rear. Calne is situated within easy reach of Chippenham, Marlborough, Swindon & London along the A4 & M4.

- 3,287 sq ft of retail space on the ground floor.
- Currently occupied by a charity paying £1,200 pcm.
- Services: Mains water, electricity and drainage.
- Potential to develop residential to the rear subject to planning permission.
- Offers in excess of £275,000.
- The building does not attract VAT.
- Viewing by appointment; contact Andrew Stibbard on 07915 668232.