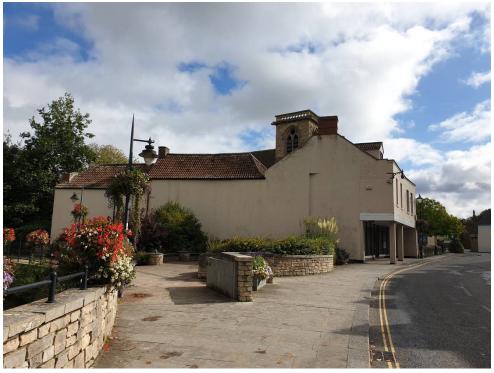

## 20 Church Street, Calne, Wiltshire, SN11 0HS

A prominent and well positioned Development Opportunity in the centre of Calne totalling 5,123 sq ft over two floors. The unit benefits from planning permission for conversion to two shops, five workshops and nine offices under planning number: 20/07270/FUL. There are a number of rooms on the first floor together with a 1,300 sq ft garden to the rear. Calne is situated within easy reach of Chippenham, Marlborough, Swindon & London along the A4 & M4.

- 3,287 sq ft of retail space on the ground floor.
- Currently occupied by a charity paying £1,200 pcm.
- Services: Mains water, electricity and drainage.
- Potential to develop residential to the rear subject to planning permission.
- Offers in excess of £275,000.
- The building does not attract VAT.
- Viewing by appointment; contact Andrew Stibbard on 07915 668232.