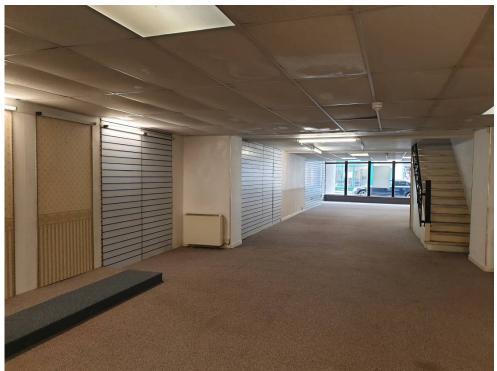

## 20 Church Street, Calne, Wiltshire, SN11 0HS

A prominent and well positioned Development Opportunity in the centre of Calne totalling 5,123 sq ft over two floors. The unit benefits from planning permission for conversion to two shops, five workshops and nine offices under planning number: 20/07270/FUL. There are a number of rooms on the first floor together with a 1,300 sq ft garden to the rear. Calne is situated within easy reach of Chippenham, Marlborough, Swindon & London along the A4 & M4.

- 3,287 sq ft of retail space on the ground floor.
- Currently occupied by a charity paying £1,200 pcm.
- Services: Mains water, electricity and drainage.
- Potential to develop residential to the rear subject to planning permission.
- Offers in excess of £275,000.
- The building does not attract VAT.
- Viewing by appointment; contact Andrew Stibbard on 07915 668232.