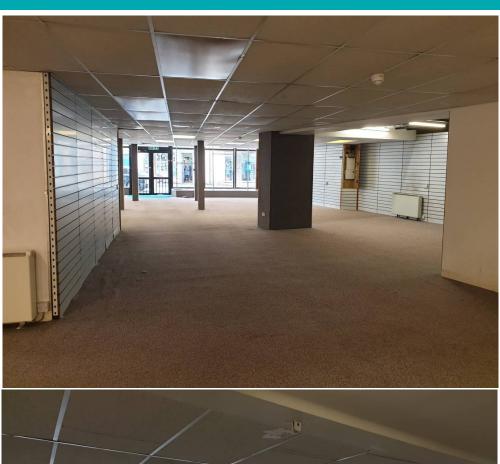

## 20 Church Street, Calne, Wiltshire, SN11 0HS

A prominent and well positioned Development Opportunity in the centre of Calne totalling 5,123 sq ft over two floors. The unit benefits from planning permission for conversion to two shops, five workshops and nine offices under planning number: 20/07270/FUL. There are a number of rooms on the first floor together with a 1,300 sq ft garden to the rear. Calne is situated within easy reach of Chippenham, Marlborough, Swindon & London along the A4 & M4.

- 3,287 sq ft of retail space on the ground floor.
- Currently occupied by a charity paying £1,200 pcm.
- Services: Mains water, electricity and drainage.
- Potential to develop residential to the rear subject to planning permission.
- Offers in excess of £275,000.
- The building does not attract VAT.
- Viewing by appointment; contact Andrew Stibbard on 07915 668232.