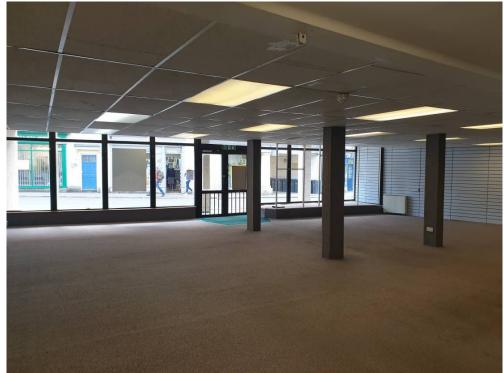

## 20 Church Street, Calne, Wiltshire, SN11 0HS

A prominent and well positioned Development Opportunity in the centre of Calne totalling 5,123 sq ft over two floors. The unit benefits from planning permission for conversion to two shops, five workshops and nine offices under planning number: 20/07270/FUL. There are a number of rooms on the first floor together with a 1,300 sq ft garden to the rear. Calne is situated within easy reach of Chippenham, Marlborough, Swindon & London along the A4 & M4.

- 3,287 sq ft of retail space on the ground floor.
- Currently occupied by a charity paying £1,200 pcm.
- Services: Mains water, electricity and drainage.
- Potential to develop residential to the rear subject to planning permission.
- Offers in excess of £275,000.
- The building does not attract VAT.
- Viewing by appointment; contact Andrew Stibbard on 07915 668232.